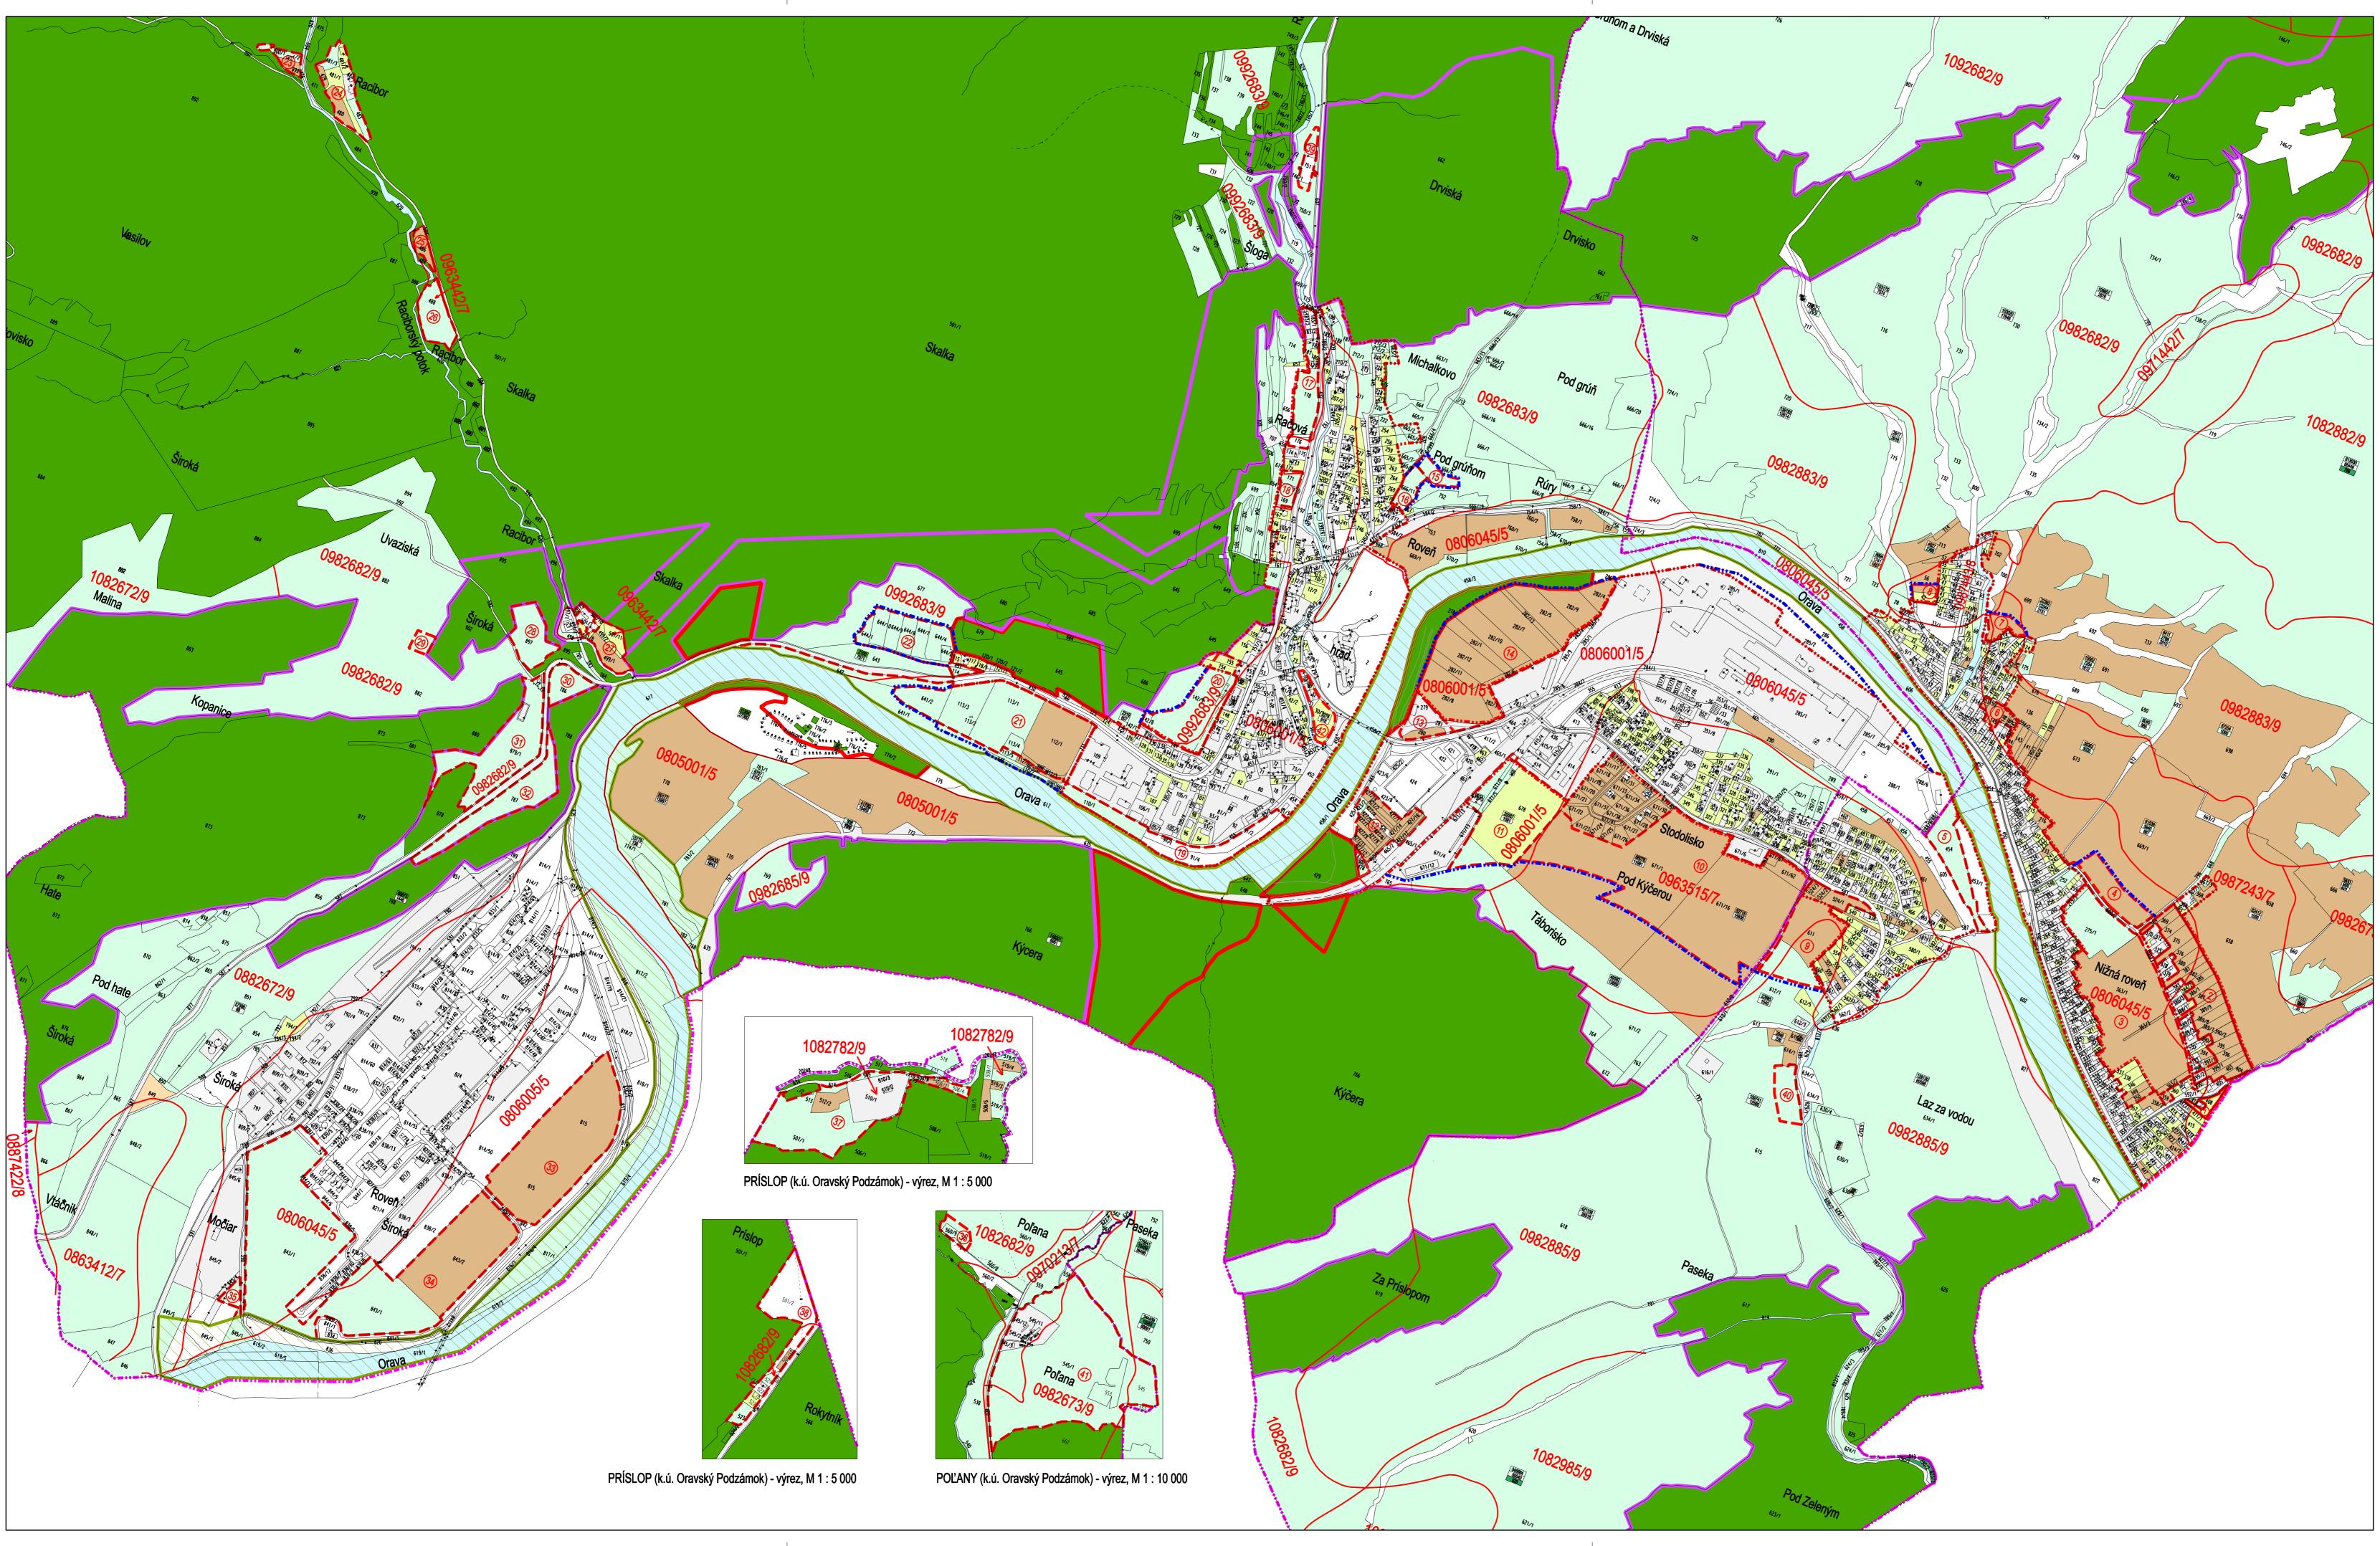

KATASTRÁLNE HRANICE

- HRANICE SÚČASNÉHO ZASTAVANÉHO ÚZEMIA NAVRHOVANÉ HRANICE ZASTAVANÉHO ÚZEMIA
- ORNÁ PôDA
- ZÁHRADY
- TRVALÉ TRÁVNE PORASTY LESY
- OCHRANNÉ LESY
- LESY OSOBITNÉHO URČENIA
- ZASTAVANÉ PLOCHY
- OSTATNÉ PLOCHY
- VODNÉ PLOCHY PARCELY S PODIELOM VIACERÝCH KULTÚR
- KÓD BPEJ / SKUPINA BPEJ
- HRANICE BPEJ
- ČÍSLO LOKALITY ZÁBERU HRANICA LOKALITY ZÁBERU
- HRANICA CHRÁNENÉHO AREÁLU RIEKA ORAVA

ÚPN OBCE ORAVSKÝ PODZÁMOK V ZNENÍ DOPLNKU Č.1. SCHVÁLENÉHO uznesením Oz v Oravskom Podzámku č. 35/2009 zo dňa 30.07.2009

| 1      | DOKUMENTÁCIA  | ÚPN ORAVSKÝ PODZÁMOK                 |                                       |
|--------|---------------|--------------------------------------|---------------------------------------|
| S/     | STUPEŇ        | NÁVRH (ČISTOPIS)                     |                                       |
| 4      | NÁZOV VÝKRESU | VYUŽITIE POLNOHOSPODÁRSKEJ PÔDY      |                                       |
|        | OBSTARÁVATEL  | OBEC ORAVSKÝ PODZÁMOK                |                                       |
| $\sim$ | VED.ATELIÉRU  | ING.ARCH.JÁN KUBINA                  |                                       |
|        | HL.RIEŠITEL   | ING.ARCH.KUBINA,ING.ARCH.ZAŤKOVÁ     | č.z.353/2002                          |
|        | AUTOR VÝKRESU | EVA TELÚCHOVÁ, ING.ARCH. EVA ZAŤKOVÁ | Č. VÝKRESU                            |
|        | MIERKA        | I:5 000                              | 9                                     |
|        | DÁTUM         | DECEMBER 2002                        | I I I I I I I I I I I I I I I I I I I |